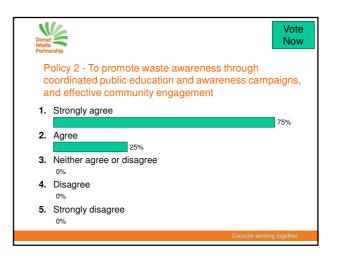

| Dorset<br>Waste<br>Partne                                                                                                                                                             | (children and children and chil | Vote<br>Now |  |  |
|---------------------------------------------------------------------------------------------------------------------------------------------------------------------------------------|--------------------------------------------------------------------------------------------------------------------------------------------------------------------------------------------------------------------------------------------------------------------------------------------------------------------------------------------------------------------------------------------------------------------------------------------------------------------------------------------------------------------------------------------------------------------------------------------------------------------------------------------------------------------------------------------------------------------------------------------------------------------------------------------------------------------------------------------------------------------------------------------------------------------------------------------------------------------------------------------------------------------------------------------------------------------------------------------------------------------------------------------------------------------------------------------------------------------------------------------------------------------------------------------------------------------------------------------------------------------------------------------------------------------------------------------------------------------------------------------------------------------------------------------------------------------------------------------------------------------------------------------------------------------------------------------------------------------------------------------------------------------------------------------------------------------------------------------------------------------------------------------------------------------------------------------------------------------------------------------------------------------------------------------------------------------------------------------------------------------------------|-------------|--|--|
| Policy 1 – To prevent the growth of household waste by promoting waste reduction and reuse initiatives, with a long term aspirational aim towards zero net growth for residual waste. |                                                                                                                                                                                                                                                                                                                                                                                                                                                                                                                                                                                                                                                                                                                                                                                                                                                                                                                                                                                                                                                                                                                                                                                                                                                                                                                                                                                                                                                                                                                                                                                                                                                                                                                                                                                                                                                                                                                                                                                                                                                                                                                                |             |  |  |
| 1.                                                                                                                                                                                    | Strongly agree                                                                                                                                                                                                                                                                                                                                                                                                                                                                                                                                                                                                                                                                                                                                                                                                                                                                                                                                                                                                                                                                                                                                                                                                                                                                                                                                                                                                                                                                                                                                                                                                                                                                                                                                                                                                                                                                                                                                                                                                                                                                                                                 |             |  |  |
|                                                                                                                                                                                       |                                                                                                                                                                                                                                                                                                                                                                                                                                                                                                                                                                                                                                                                                                                                                                                                                                                                                                                                                                                                                                                                                                                                                                                                                                                                                                                                                                                                                                                                                                                                                                                                                                                                                                                                                                                                                                                                                                                                                                                                                                                                                                                                | 66.7%       |  |  |
| 2.                                                                                                                                                                                    | Agree                                                                                                                                                                                                                                                                                                                                                                                                                                                                                                                                                                                                                                                                                                                                                                                                                                                                                                                                                                                                                                                                                                                                                                                                                                                                                                                                                                                                                                                                                                                                                                                                                                                                                                                                                                                                                                                                                                                                                                                                                                                                                                                          |             |  |  |
|                                                                                                                                                                                       | 25.0%                                                                                                                                                                                                                                                                                                                                                                                                                                                                                                                                                                                                                                                                                                                                                                                                                                                                                                                                                                                                                                                                                                                                                                                                                                                                                                                                                                                                                                                                                                                                                                                                                                                                                                                                                                                                                                                                                                                                                                                                                                                                                                                          |             |  |  |
| 3.                                                                                                                                                                                    | Neither agree or disagree                                                                                                                                                                                                                                                                                                                                                                                                                                                                                                                                                                                                                                                                                                                                                                                                                                                                                                                                                                                                                                                                                                                                                                                                                                                                                                                                                                                                                                                                                                                                                                                                                                                                                                                                                                                                                                                                                                                                                                                                                                                                                                      |             |  |  |
|                                                                                                                                                                                       | 8.3%                                                                                                                                                                                                                                                                                                                                                                                                                                                                                                                                                                                                                                                                                                                                                                                                                                                                                                                                                                                                                                                                                                                                                                                                                                                                                                                                                                                                                                                                                                                                                                                                                                                                                                                                                                                                                                                                                                                                                                                                                                                                                                                           |             |  |  |
| 4.                                                                                                                                                                                    | Disagree                                                                                                                                                                                                                                                                                                                                                                                                                                                                                                                                                                                                                                                                                                                                                                                                                                                                                                                                                                                                                                                                                                                                                                                                                                                                                                                                                                                                                                                                                                                                                                                                                                                                                                                                                                                                                                                                                                                                                                                                                                                                                                                       |             |  |  |
|                                                                                                                                                                                       | 0.0%                                                                                                                                                                                                                                                                                                                                                                                                                                                                                                                                                                                                                                                                                                                                                                                                                                                                                                                                                                                                                                                                                                                                                                                                                                                                                                                                                                                                                                                                                                                                                                                                                                                                                                                                                                                                                                                                                                                                                                                                                                                                                                                           |             |  |  |
| 5.                                                                                                                                                                                    | Strongly disagree                                                                                                                                                                                                                                                                                                                                                                                                                                                                                                                                                                                                                                                                                                                                                                                                                                                                                                                                                                                                                                                                                                                                                                                                                                                                                                                                                                                                                                                                                                                                                                                                                                                                                                                                                                                                                                                                                                                                                                                                                                                                                                              |             |  |  |
|                                                                                                                                                                                       | 0.0%                                                                                                                                                                                                                                                                                                                                                                                                                                                                                                                                                                                                                                                                                                                                                                                                                                                                                                                                                                                                                                                                                                                                                                                                                                                                                                                                                                                                                                                                                                                                                                                                                                                                                                                                                                                                                                                                                                                                                                                                                                                                                                                           |             |  |  |
|                                                                                                                                                                                       | Councils working                                                                                                                                                                                                                                                                                                                                                                                                                                                                                                                                                                                                                                                                                                                                                                                                                                                                                                                                                                                                                                                                                                                                                                                                                                                                                                                                                                                                                                                                                                                                                                                                                                                                                                                                                                                                                                                                                                                                                                                                                                                                                                               | together    |  |  |